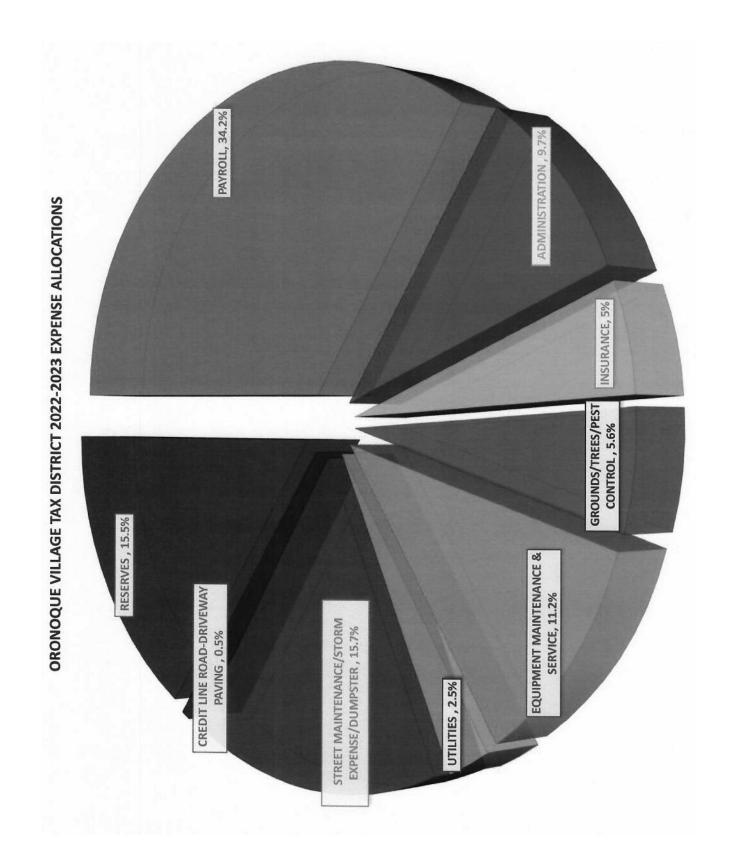

| OVTD BU                         | 2021-2022 | 2021-2022<br>PROJECTED                                                                                          | 2022-202                                                                                                        | 2022-2023 | VARIANCE<br>FROM 2021-<br>2022 | Percent   |
|---------------------------------|-----------|-----------------------------------------------------------------------------------------------------------------|-----------------------------------------------------------------------------------------------------------------|-----------|--------------------------------|-----------|
| DESCRIPTION                     | BUDGETS   | YEAR END                                                                                                        | VARIANCE                                                                                                        | BUDGETS   | UP/DOWN                        | UP/ -DOWN |
| REVENUES                        |           |                                                                                                                 |                                                                                                                 |           |                                |           |
| TAXES BILLED                    | 1,993,705 | 1,994,092                                                                                                       | 387                                                                                                             | 2,148,623 | 154,918                        | 7.77%     |
| INTEREST INCOME                 | 2,000     | 3,750                                                                                                           | 1,750                                                                                                           | 2,500     | 500                            | 25.00%    |
| COMMUNICATION INCOME            | 0         | 0,100                                                                                                           | 0                                                                                                               | 21,864    | 21,864                         | #DIV/0!   |
| REPAYMENT OF TD NOTE            | 45,603    | 45,603                                                                                                          | 0                                                                                                               | 45,603    | 21,001                         | 0.00%     |
| SURPLUS (DEFICIT)               | 55,000    | 55,000                                                                                                          | 0                                                                                                               | 40,000    | (55,000)                       | -100.00%  |
| TOTAL REVENUE                   | 2,096,308 | 2,098,445                                                                                                       | 2,137                                                                                                           | 2,218,590 |                                | 5.83%     |
| TOTAL REVENUE                   | 2,030,000 | 2,000,440                                                                                                       | 2,107                                                                                                           | 2,210,000 | 122,202                        | 0.0070    |
| EXPENSES                        |           |                                                                                                                 |                                                                                                                 |           |                                |           |
| PAYROLL                         | 735,108   | 716,000                                                                                                         | 19,108                                                                                                          | 761,101   | 25,993                         | 3.54%     |
| SUBCONTRACTED LABOR             | 0         | 12,000                                                                                                          | (12,000)                                                                                                        | 38,668    | 38,668                         | #DIV/0!   |
| PAYROLL TAXES                   | 64,710    | 62,292                                                                                                          | 2,418                                                                                                           | 66,522    | 1,812                          | 2.80%     |
| HEALTH CARE INSURANCE           | 84,962    | 81,000                                                                                                          | 3,962                                                                                                           | 77,795    | (7,167)                        | -8.44%    |
| WORKERS' COMP                   | 27,649    | 18,303                                                                                                          | 9,346                                                                                                           | 18,307    | (9,342)                        | -33.79%   |
| RETIREMENT FUND                 | 24,866    | 25,880                                                                                                          | (1,014)                                                                                                         | 26,265    | 1,399                          | 5.63%     |
| LABOR                           | 937,295   | 915,475                                                                                                         | 21,820                                                                                                          | 988,659   | 51,364                         | 5.5%      |
| INSURANCE                       | 94,540    | 110,220                                                                                                         | (15,680)                                                                                                        | 113,827   | 19,287                         | 20.40%    |
| TELEPHONE                       | 14,300    | 13,200                                                                                                          | 1,100                                                                                                           | 13,200    | (1,100)                        | -7.69%    |
| OFFICE SUPPLIES                 | 8,750     | 9,250                                                                                                           | (500)                                                                                                           | 9,250     | 500                            | 5.71%     |
| GROUNDS                         | 10,800    | 10,380                                                                                                          | 420                                                                                                             | 10,800    | -                              | 0.00%     |
| MISC/CONTRACTS 50%/50%          | 30,000    | 28,500                                                                                                          |                                                                                                                 | 31,000    | 1,000                          | 3.33%     |
| TOTAL SHARED ACCOUNTS           | 1,095,685 | 1,087,026                                                                                                       |                                                                                                                 | 1,166,736 |                                | 6.5%      |
| COMMUNICATION EXPENSES          | 4,500     |                                                                                                                 | 201200000000000000000000000000000000000                                                                         | 24,495    | 19,995                         | 444.33%   |
| WEBSITE                         | 4,500     |                                                                                                                 |                                                                                                                 | 3,460     | (1,040)                        | -23.11%   |
| AVIDXCHANGE                     | 1,250     |                                                                                                                 |                                                                                                                 | -         | (1,250)                        | -100.00%  |
| AUDIT                           | 11,900    |                                                                                                                 |                                                                                                                 | 12,150    | 250                            | 2.10%     |
| LEGAL                           | 4,000     |                                                                                                                 |                                                                                                                 | 5,000     | 1,000                          | 25.00%    |
| CONSULTING                      | 0         | 9,600                                                                                                           |                                                                                                                 | 5,000     | 5,000                          | #DIV/0!   |
| TD MISCELLANEOUS/CONTRACTS 100% | 3,000     |                                                                                                                 |                                                                                                                 | 3,250     | 250                            | 8.33%     |
| ELECTRICITY                     | 48,000    |                                                                                                                 |                                                                                                                 | 55,000    | 7,000                          | 14.58%    |
| EQUIPMENT LOAN REPAYMENTS       | 70,973    |                                                                                                                 | the second se | 79,000    | 8,027                          | 11.31%    |
| DRAINAGE/STUCCO                 | 9,000     |                                                                                                                 |                                                                                                                 | 7,500     | (1,500)                        | -16.67%   |
| REFUSE                          | 70,000    |                                                                                                                 |                                                                                                                 | 60,000    | (10,000)                       | -14.29%   |
| SECURITY                        | 58,500    |                                                                                                                 |                                                                                                                 | 61,000    | 2,500                          | 4.27%     |
| UNDERGROUND/INFRASTRUCTURE      | 32,500    |                                                                                                                 |                                                                                                                 | 35,000    | 2,500                          | 7.69%     |
| MOTOR VEHICLE/EQUIPMENT REPAIRS | 60,000    |                                                                                                                 |                                                                                                                 | 75,000    | 15,000                         | 25.00%    |
| GASOLINE AND OIL                | 55,000    |                                                                                                                 |                                                                                                                 | 65,000    | 10,000                         | 18.18%    |
| ELECTRICAL SUPPLIES             | 12,000    |                                                                                                                 | -                                                                                                               | 10,000    | (2,000)                        | -16.67%   |
| ROAD REPLACEMENT                | 303,000   |                                                                                                                 |                                                                                                                 | -         | (303,000)                      |           |
| STREET MAINTENANCE              | 80,000    |                                                                                                                 |                                                                                                                 | 76,000    | (4,000)                        |           |
| ROAD LOAN INTEREST              | 00,000    |                                                                                                                 |                                                                                                                 | 12,000    | 12,000                         | #DIV/0!   |
| SHADE & ORNAMENTAL TREES        | 50,000    |                                                                                                                 |                                                                                                                 | 48,000    |                                |           |
| PEST CONTROL                    | 32,500    |                                                                                                                 |                                                                                                                 | 30,000    |                                |           |
| STORM EXPENSES                  | 40,000    |                                                                                                                 |                                                                                                                 | 40,000    |                                | 0.00%     |
| TOTAL MAINTENANCE/SERVICES      | 950,623   | the second se |                                                                                                                 | 706,855   |                                |           |
| ALL RESERVE ACCOUNTS            | 500,023   | 304,073                                                                                                         | -14,200                                                                                                         | 100,000   | (240,100)                      | 20.070    |
| INFRASTRUCTURE RESERVE FUNDED   | 15,000    | 15,000                                                                                                          | 0 0                                                                                                             | 115,000   | 100,000                        | 666.67%   |
|                                 | 15,000    |                                                                                                                 |                                                                                                                 | 200,000   |                                | #DIV/0!   |
|                                 | 35,000    |                                                                                                                 |                                                                                                                 | 30,000    |                                |           |
| TD MAJOR CAPITAL RESERVE FUNDED | 50,000    |                                                                                                                 |                                                                                                                 |           |                                | 590.0%    |
| TOTAL RESERVES FUNDED           | 50,000    | 2,101,899                                                                                                       | -5,590                                                                                                          |           | 122,282                        | 5.83%     |

| Budget 2022-2023       |            | 2,148,623                         |
|------------------------|------------|-----------------------------------|
| Budget 2021-2022       |            | 1,993,704                         |
| -                      | Difference | 2,148,623<br>1,993,704<br>154,919 |
| % Up/Down to 2022-2023 |            | 7.77%                             |